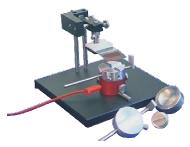

#### Workholding unit for small series

- \* Exact alignment of the parts to the stencil
- \* For small series
- \* Accurate adjustment of the stencil
- \* Fast replacement of the jigs

Art.-No.: 56.073

#### Etch-Station M1 with Electrolyte supply

- \* With automatic supply of Electrolyte
- \* For small and mid-size series
- \* Exact alignment of the workpiece to the stencil
- \* Accurate adjustment of the stencil
- \* Fast replacement of the jigs