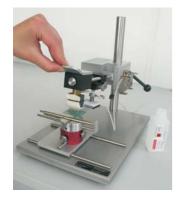

#### Workholding unit for small series

- \* Exact alignment of the parts to the stencil
- \* For small series
- \* Accurate adjustment of the stencil
- \* Fast replacement of the jigs

Art.-No.: 56.073

#### Etch-Station M1 with Electrolyte supply

- \* With automatic supply of Electrolyte
- \* For small and mid-size series
- \* Exact alignment of the workpiece to the stencil
- \* Accurate adjustment of the stencil
- \* Fast replacement of the jigs