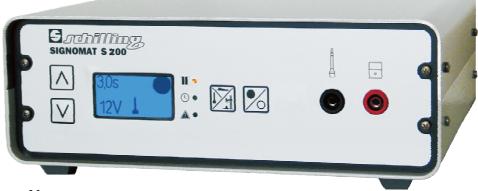

# Signomat S200

#### SIGNOMAT S200 - Technical Specifications

Dimensions W,H,D: 265, 95, 275 mm

Mains voltage: 115/230 V 50/60 Hz (automatic recognition)

Marking voltage: 12 V Marking current: 3,3 A Current types: Light/Dark Output: 40 VA Weight: 4 kg Noise level: